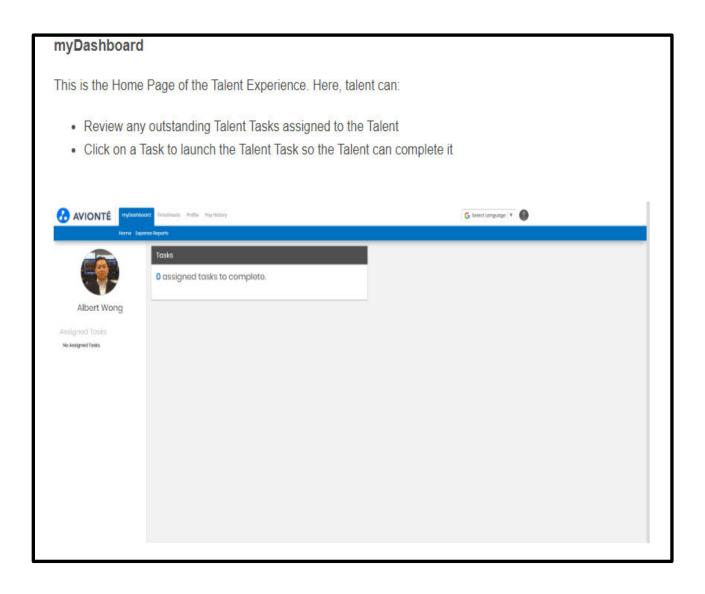

### Step 2: myDashboard

- a. Once logged in, you will be taken to the myDashboard page.
- b. This page is separated into various main menu tabs

Step 3: On the myDashboard, use the Profile tab to view and edit your: