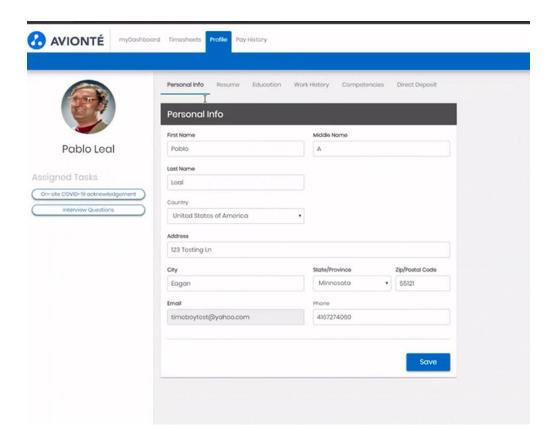

### Step 2: myDashboard

- a. Once logged in, you will be taken to the myDashboard page.
- b. This page is separated into various main menu tabs

Step 3: On the myDashboard, use the Profile tab to view and edit your:

- Personal Info
- Resume
- Education
- Work History
- Competencies
- Direct Deposit