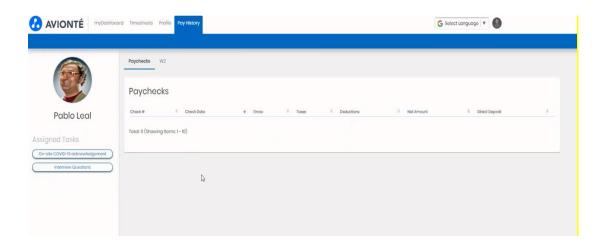

## Step 4: From the **myDashboard** page, use the **Pay History** tab to view your:

## • Paycheck and W2 information